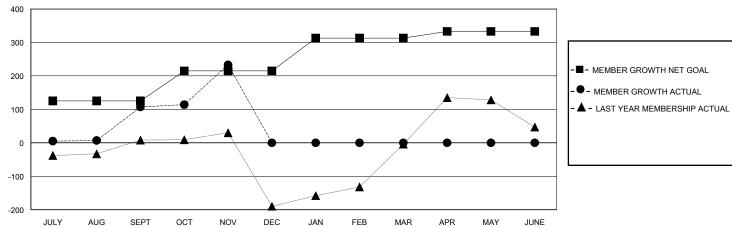

## GOALS AND ACTUAL MEMBERS CUMULATIVE

|                   |    |                                | 1                               |                |   |
|-------------------|----|--------------------------------|---------------------------------|----------------|---|
| DROPPED CLUBS: 1  |    | 31 CLUBS OF 61 ADDED 1 OR MORE | GENDER DISTRIBUTION             |                |   |
|                   |    | NEW MEMBERS                    | MALE                            | 1,146 (51.74%) |   |
|                   |    |                                | FEMALE                          | 1,062 (47.95%) |   |
| DROPPED MEMBERS   |    |                                |                                 |                |   |
| DECEASED          | 2  | CLICK HERE FOR CUMULATIVE      | TOTAL FAMILY UNIT MEMBERS       |                | 0 |
| CLUB CANCELLED 10 |    | MEMBERSHIP DATA                |                                 |                | 0 |
| OTHER             | 47 |                                | FAMILY MEMBERS PAYING HALF DUES |                | U |
| TOTAL             | 59 |                                |                                 |                |   |

## District 301 E

GMT: LOCATION PHILIPPINES GMT CA

| •             |               |             |               |                       |                        |                         | • • • • • • • • • • • • • • • • • • • •            |  |
|---------------|---------------|-------------|---------------|-----------------------|------------------------|-------------------------|----------------------------------------------------|--|
|               | Club          | s           |               | Members               |                        |                         |                                                    |  |
|               | RESULTS FOR   | R 2024-2025 |               | RESULTS FOR 2024-2025 |                        |                         |                                                    |  |
| QUARTER       | NEW CLUB GOAL | NEW CLUBS   | DROPPED CLUBS | QUARTER MEMB          | SER GROWTH NET<br>GOAL | MEMBER GROWTH<br>ACTUAL | DROPPED<br>MEMBERS ACTUAL<br>(including transfers) |  |
| JULY/AUG/SEPT | 2             | 4           | 1             | JULY/AUG/SEPT         | 125                    | 153                     | 45                                                 |  |
| OCT/NOV/DEC   | 0             | 4           | 0             | OCT/NOV/DEC           | 90                     | 142                     | 15                                                 |  |
| JAN/FEB/MAR   | 2             | 0           | 0             | JAN/FEB/MAR           | 98                     | 0                       | 0                                                  |  |
| APR/MAY/JUNE  | 0             | 0           | 0             | APR/MAY/JUNE          | 20                     | 0                       | 0                                                  |  |