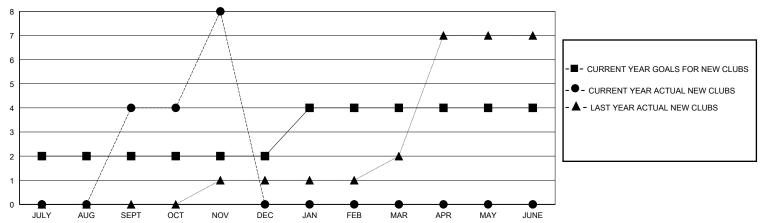

## GOALS AND ACTUAL NEW CLUBS CUMULATIVE

## District 301 E

GMT: LOCATION PHILIPPINES GMT CA

| •             |               |             |               |                       |                        |                         | • • • • • • • • • • • • • • • • • • • •            |  |
|---------------|---------------|-------------|---------------|-----------------------|------------------------|-------------------------|----------------------------------------------------|--|
|               | Club          | s           |               | Members               |                        |                         |                                                    |  |
|               | RESULTS FOR   | R 2024-2025 |               | RESULTS FOR 2024-2025 |                        |                         |                                                    |  |
| QUARTER       | NEW CLUB GOAL | NEW CLUBS   | DROPPED CLUBS | QUARTER MEMB          | SER GROWTH NET<br>GOAL | MEMBER GROWTH<br>ACTUAL | DROPPED<br>MEMBERS ACTUAL<br>(including transfers) |  |
| JULY/AUG/SEPT | 2             | 4           | 1             | JULY/AUG/SEPT         | 125                    | 153                     | 45                                                 |  |
| OCT/NOV/DEC   | 0             | 4           | 0             | OCT/NOV/DEC           | 90                     | 142                     | 15                                                 |  |
| JAN/FEB/MAR   | 2             | 0           | 0             | JAN/FEB/MAR           | 98                     | 0                       | 0                                                  |  |
| APR/MAY/JUNE  | 0             | 0           | 0             | APR/MAY/JUNE          | 20                     | 0                       | 0                                                  |  |